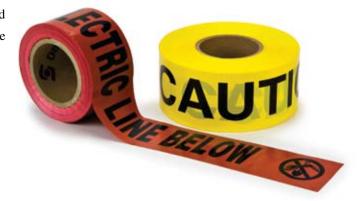

# Scotch® Detectable Buried Barricade Tapes 400 Series

Scotch® Detectable Buried Barricade Tapes 400 Series are designed for accurately locating and helping prevent damage to valuable underground utility installations. The tapes have an aluminum backing which helps make underground assets easier to find when using a non-ferrous locator. Properly installed, these tapes may help avoid catastrophically inaccurate digging when locating utilities such as electrical lines and communication cables.

| 3M Product<br>Number | Description                                                                                      | Dimension                                                      | Background | Legend                                   |
|----------------------|--------------------------------------------------------------------------------------------------|----------------------------------------------------------------|------------|------------------------------------------|
| 406                  | Scotch® Detectable Buried Barricade Tape 406 CAUTION BURIED ELECTRIC LINE BELOW, Red             | 3 in. x 1000 ft. x 0.005 in.<br>(7.6 cm x 304.8 m x 0.127 mm)  | Red        | Caution Buried Electric<br>Line Below    |
| 407                  | Scotch® Detectable Buried Barricade Tape 407<br>CAUTION BURIED FIBER OPTIC LINE BELOW,<br>Orange | 3 in. x 1000 ft. x 0.005 in.<br>(7.6 cm x 304.8 m x 0.127 mm)  | Orange     | Caution Buried Fiber Optic<br>Line Below |
| 408                  | Scotch® Detectable Buried Barricade Tape 408 CAUTION BURIED ELECTRIC LINE BELOW, Red             | 6 in. x 1000 ft. x 0.005 in.<br>(15.2 cm x 304.8 m x 0.127 mm) | Red        | Caution Buried Electric<br>Line Below    |
| 409                  | Scotch® Detectable Buried Barricade Tape 409<br>CAUTION BURIED FIBER OPTIC LINE BELOW,<br>Orange | 6 in. x 1000 ft. x 0.005 in.<br>(15.2 cm x 304.8 m x 0.127 mm) | Orange     | Caution Buried Fiber Optic<br>Line Below |