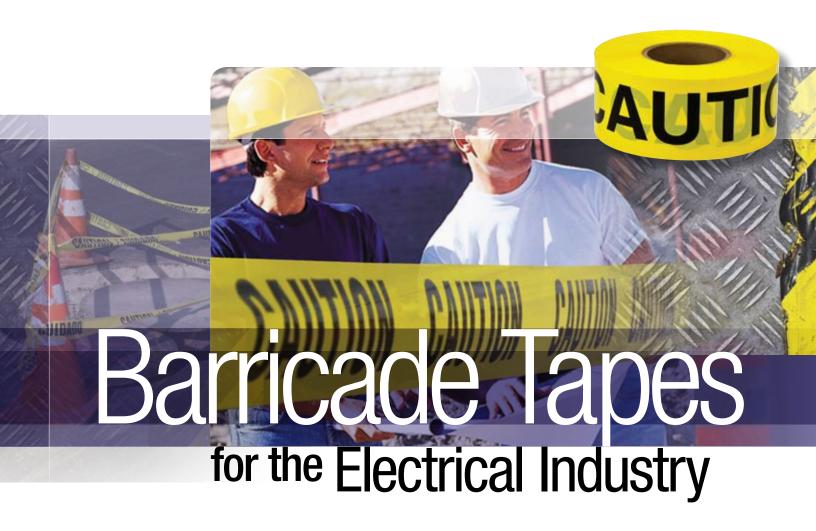

### **Scotch® Barricade Tapes 300 Series**

Scotch® Barricade Tapes 300 Series are not only effective but economical as well.

One roll has sufficient length to designate a large area and the Buried Barricade Tape rolls are also available in both 3" and 6" widths. The tapes are constructed of durable polyethylene plastic that prevents accidental tearing. Bold two-inch black characters on bright background are designed to attract attention and provide a warning message that is clearly visible. Available in different sizes and with different warning messages.

| 3M Product<br>Number           | Description                                                                        | Dimension                                                      | Background | Legend                                     |             |  |  |
|--------------------------------|------------------------------------------------------------------------------------|----------------------------------------------------------------|------------|--------------------------------------------|-------------|--|--|
| Scotch® Buried Barricade Tapes |                                                                                    |                                                                |            |                                            |             |  |  |
| 302                            | Scotch® Buried Barricade Tape 302<br>CAUTION BURIED ELECTRIC LINE, Red             | 3 in. x 1000 ft. x 0.004 in.<br>(7.6 cm x 304.8 m x 0.102 mm)  | Red        | Caution Buried<br>Electric Line Below      |             |  |  |
| 303                            | Scotch® Buried Barricade Tape 303<br>CAUTION BURIED ELECTRIC LINE BELOW, Red       | 3 in. x 300 ft. x 0.004 in.<br>(7.6 cm x 91.4 m x 0.102 mm)    | Red        | Caution Buried Electric<br>Line Below      | MADE IN USA |  |  |
| 363                            | Scotch® Buried Barricade Tape 363 CAUTION<br>HIGH VOLTAGE CABLE BURIED BELOW, Red  | 3 in. x 1000 ft. x 0.004 in.<br>(7.6 cm x 304.8 m x 0.102 mm)  | Red        | Caution High Voltage<br>Cable Buried Below | MADE IN USA |  |  |
| 364                            | Scotch® Buried Barricade Tape 364 CAUTION BURIED ELECTRIC LINE BELOW, Yellow       | 3 in. x 1000 ft. x 0.004 in.<br>(7.6 cm x 304.8 m x 0.102 mm)  | Yellow     | Caution Buried Electric<br>Line Below      | MADE IN USA |  |  |
| 365                            | Scotch® Buried Barricade Tape 365 CAUTION<br>BURIED FIBER OPTIC LINE BELOW, Orange | 3 in. x 1000 ft. x 0.004 in.<br>(7.6 cm x 304.8 m x 0.102 mm)  | Orange     | Caution Buried Fiber<br>Optic Line Below   | MADE IN USA |  |  |
| 366                            | Scotch® Buried Barricade Tape 366 CAUTION BURIED CABLE TV LINE BELOW, Orange       | 3 in. x 1000 ft. x 0.004 in.<br>(7.6 cm x 304.8 m x 0.102 mm)  | Orange     | Caution Buried Cable TV<br>Line Below      | MADE IN USA |  |  |
| 367                            | Scotch® Buried Barricade Tape 367 CAUTION BURIED TELEPHONE LINE BELOW, Orange      | 3 in. x 1000 ft. x 0.004 in.<br>(7.6 cm x 304.8 m x 0.102 mm)  | Orange     | Caution Buried Telephone<br>Line Below     | MADE IN USA |  |  |
| 368                            | Scotch® Buried Barricade Tape 368 CAUTION BURIED ELECTRIC LINE BELOW, Red          | 6 in. x 1000 ft. x 0.004 in.<br>(15.2 cm x 304.8 m x 0.102 mm) | Red        | Caution Buried Electric<br>Line Below      |             |  |  |
| 369                            | Scotch® Buried Barricade Tape 369 CAUTION<br>HIGH VOLTAGE CABLE BURIED BELOW, Red  | 6 in. x 1000 ft. x 0.004 in.<br>(15.2 cm x 304.8 m x 0.102 mm) | Red        | Caution High Voltage<br>Cable Buried Below | MADE IN USA |  |  |
| 370                            | Scotch® Buried Barricade Tape 370 CAUTION BURIED ELECTRIC LINE BELOW, Yellow       | 6 in. x 1000 ft. x 0.004 in.<br>(15.2 cm x 304.8 m x 0.102 mm) | Yellow     | Caution Buried Electric<br>Line Below      | MADE IN USA |  |  |
| 371                            | Scotch® Buried Barricade Tape 371 CAUTION BURIED FIBER OPTIC LINE BELOW, Orange    | 6 in. x 1000 ft. x 0.004 in.<br>(15.2 cm x 304.8 m x 0.102 mm) | Orange     | Caution Buried Fiber Optic<br>Line Below   | MADE IN USA |  |  |
| 372                            | Scotch® Buried Barricade Tape 372 CAUTION<br>BURIED CABLE TV LINE BELOW, Orange    | 6 in. x 1000 ft. x 0.004 in.<br>(15.2 cm x 304.8 m x 0.102 mm) | Orange     | Caution Buried Cable TV<br>Line Below      | MADE IN USA |  |  |
| 373                            | Scotch® Buried Barricade Tape 373 CAUTION<br>BURIED TELEPHONE LINE BELOW, Orange   | 6 in. x 1000 ft. x 0.004 in.<br>(15.2 cm x 304.8 m x 0.102 mm) | Orange     | Caution Buried Telephone<br>Line Below     | MADE IN USA |  |  |