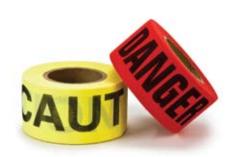

### **Scotch® Barricade Tapes 300 Series**

Scotch® Barricade Tapes 300 Series are not only effective but economical as well.

One roll has sufficient length to designate a large area and the Buried Barricade Tape rolls are also available in both 3" and 6" widths. The tapes are constructed of durable polyethylene plastic that prevents accidental tearing. Bold two-inch black characters on bright background are designed to attract attention and provide a warning message that is clearly visible. Available in different sizes and with different warning messages.

| 3M Product<br>Number | Description                                                | Dimension                                                     | Background | Legend               |             |  |  |
|----------------------|------------------------------------------------------------|---------------------------------------------------------------|------------|----------------------|-------------|--|--|
| Scotch® Ba           | Scotch® Barricade Tapes                                    |                                                               |            |                      |             |  |  |
| 300                  | Scotch® Barricade Tape 300<br>CAUTION, Yellow              | 3 in. x 1000 ft. x 0.002 in.<br>(7.6 cm x 304.8 m x 0.051 mm) | Yellow     | Caution              |             |  |  |
| 301                  | Scotch® Barricade Tape 301<br>CAUTION, Yellow              | 3 in. x 300 ft. x 0.002 in.<br>(7.6 cm x 91.4 m x 0.051 mm)   | Yellow     | Caution              | MADE IN USA |  |  |
| 356                  | Scotch® Barricade Tape 356<br>DANGER, Red                  | 3 in. x 300 ft. x 0.002 in.<br>(7.6 cm x 91.4 m x 0.051 mm)   | Red        | Danger               | MADE IN USA |  |  |
| 357                  | Scotch® Barricade Tape 357<br>DANGER, Red                  | 3 in. x 1000 ft. x 0.002 in.<br>(7.6 cm x 304.8 m x 0.051 mm) | Red        | Danger               |             |  |  |
| 358                  | Scotch® Barricade Tape 358<br>CAUTION HIGH VOLTAGE, Yellow | 3 in. x 1000 ft. x 0.002 in.<br>(7.6 cm x 304.8 m x 0.051 mm) | Yellow     | Caution High Voltage | MADE IN USA |  |  |
| 359                  | Scotch® Barricade Tape 359<br>CAUTION KEEP OUT, Yellow     | 3 in. x 1000 ft. x 0.002 in.<br>(7.6 cm x 304.8 m x 0.051 mm) | Yellow     | Caution Keep Out     | MADE IN USA |  |  |
| 360                  | Scotch® Barricade Tape 360<br>CAUTION OPEN TRENCH, Yellow  | 3 in. x 1000 ft. x 0.002 in.<br>(7.6 cm x 304.8 m x 0.051 mm) | Yellow     | Caution Open Trench  | MADE IN USA |  |  |
| 361                  | Scotch® Barricade Tape 361<br>CAUTION DO NOT ENTER, Yellow | 3 in. x 1000 ft. x 0.002 in.<br>(7.6 cm x 304.8 m x 0.051 mm) | Yellow     | Caution Do Not Enter |             |  |  |
| 362                  | Scotch® Barricade Tape 362<br>DANGER DO NOT ENTER, Red     | 3 in. x 1000 ft. x 0.002 in.<br>(7.6 cm x 304.8 m x 0.051 mm) | Red        | Danger Do Not Enter  | MADE IN USA |  |  |